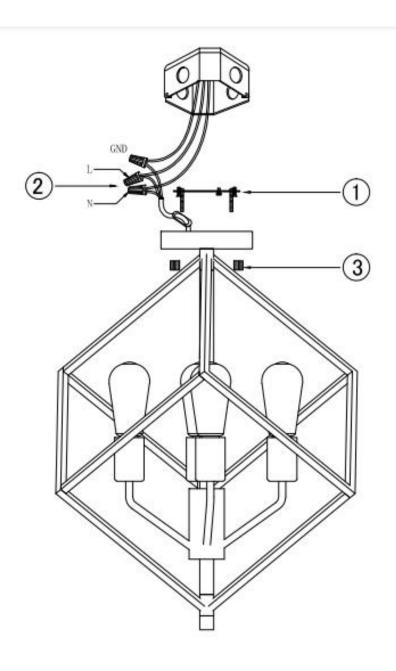

y: Flush Mount

Fixture Dimension: D:23.6" (60cm), H:21.4" (54cm)

Wire Length: 1ft

Fixture Weight: 6.44Lbs. (2.92Kg)

Fixture Finish: Black and Chrome

Bulb: 4x60W E26 Base - NOT INCLUDED

Maximum Wattage: 60W

Voltage: 120V

Approved Location: Dry Location only

Safety Certification: cUL



## **Wire Connections**

## **ATTENTION**

FIXTURE INSTALLATION MUST BE DONE BY A LICENSED ELECTRICIAN

SHUT OFF POWER SUPPLY AT FUSE OR CIRCUIT BREAKER

USE ONLY THE SPECIFIED BULBS & DO NOT EXCEED THE MAXIMUM WATTAGE



Use standard wire connectors to make all wire connections.

Twist connectors until wires are tightly joined together.

Wrap each connection with approved electrical tape and carefully stuff all the connected wires into outlet box.



## **Assembly Instructions Item# SML314120-CH**