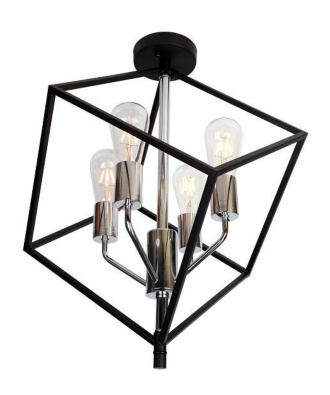

## Item# SML314120-CH Specifications

Category: Flush Mount

Fixture Dimension: D:23.6" (60cm), H:21.4" (54cm)

Wire Length: 1ft

Fixture Weight: 6.44Lbs. (2.92Kg)

Fixture Finish: Black and Chrome

Bulb: 4x60W E26 Base - NOT INCLUDED