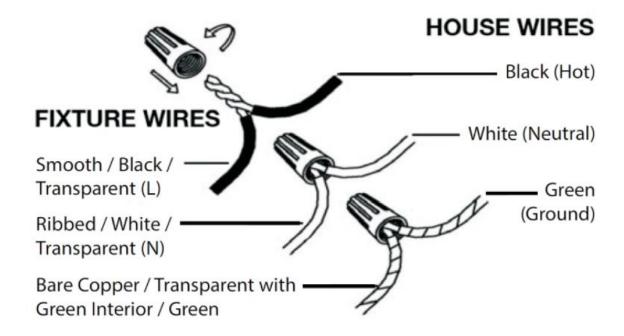

## **Wire Connections**

## **ATTENTION**

FIXTURE INSTALLATION MUST BE DONE BY A LICENSED ELECTRICIAN

SHUT OFF POWER SUPPLY AT FUSE OR CIRCUIT BREAKER

USE ONLY THE SPECIFIED BULBS & DO NOT EXCEED THE MAXIMUM WATTAGE

Use standard wire connectors to make all wire connections.

Twist connectors until wires are tightly joined together.

Wrap each connection with approved electrical tape and carefully stuff all the connected wires into outlet box.