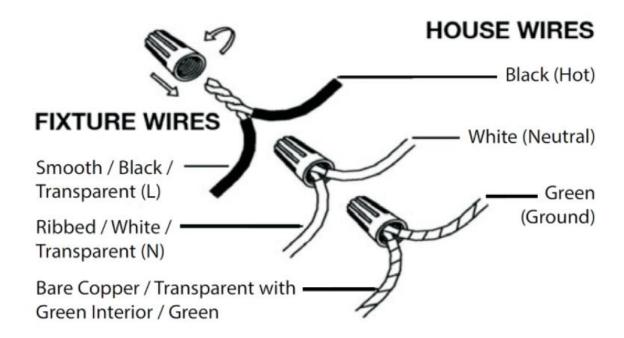

## **Wire Connections**

#### **ATTENTION**

FIXTURE INSTALLATION MUST BE DONE BY A LICENSED ELECTRICIAN

SHUT OFF POWER SUPPLY AT FUSE OR CIRCUIT BREAKER

USE ONLY THE SPECIFIED BULBS & DO NOT EXCEED THE MAXIMUM WATTAGE

Use standard wire connectors to make all wire connections.

Twist connectors until wires are tightly joined together.

Wrap each connection with approved electrical tape and carefully stuff all the connected wires into outlet box.