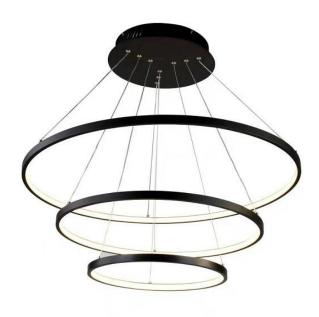

## **Specifications**

Category: Pendant

Fixture Dimension:D:31.52" (80cm), H:70.92" (180cm)

Wire Length: 6.56ft. (2m)

Fixture Weight: 7.718Lbs. (3.5Kg)

Fixture Finish: Matt Black

Bulb: LED 108W

Wattage:108W