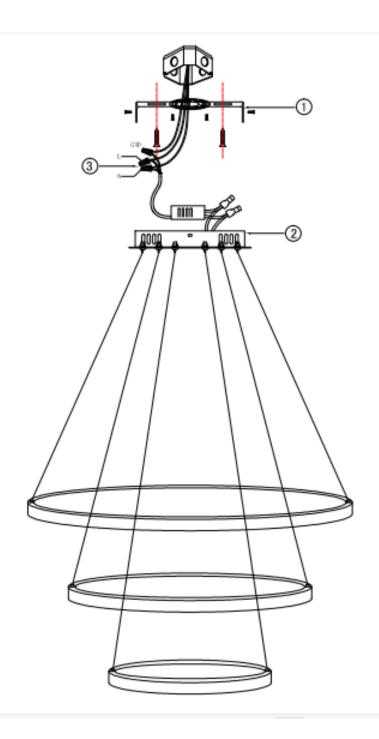

8

## **Specifications**

Category: Pendant

Fixture Dimension:D:31.52" (80cm), H:70.92" (180cm)

Wire Length: 6.56ft. (2m)

Fixture Weight: 7.718Lbs. (3.5Kg)

Fixture Finish: Matt Black

Bulb: LED 108W

Wattage:108W

Voltage: 120V

Approved Location: Dry Location only

Safety Certification: cETL



## **Wire Connections**

#### **ATTENTION**

FIXTURE INSTALLATION MUST BE DONE BY A LICENSED ELECTRICIAN

SHUT OFF POWER SUPPLY AT FUSE OR CIRCUIT BREAKER

USE ONLY THE SPECIFIED BULBS & DO NOT EXCEED THE MAXIMUM WATTAGE



Use standard wire connectors to make all wire connections.

Twist connectors until wires are tightly joined together.

Wrap each connection with approved electrical tape and carefully stuff all the connected wires into outlet box.



# Assembly Instructions Item# SML214138



Page 3 of 3