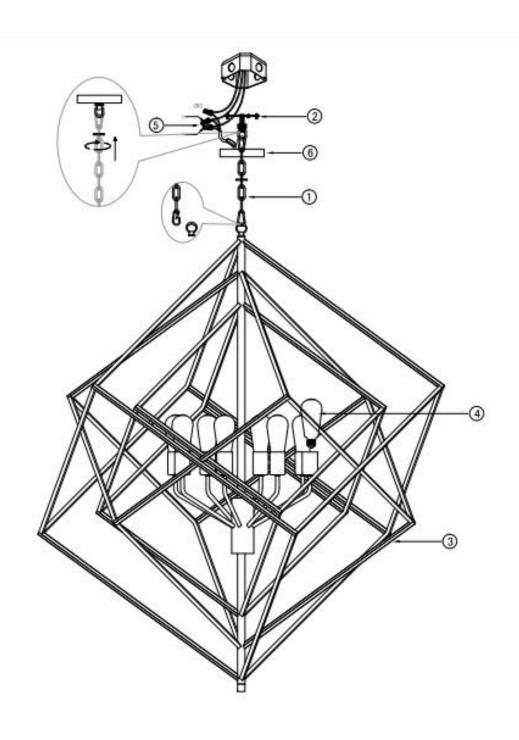

Dimension: D47.87" (121.5cm), H48.66" (123.5cm)

Chain / Wire Length: 15ft. / 20ft.

Fixture Weight: 17.64Lbs. (8Kg)

Fixture Finish: Black and Chrome

Bulb: 8x60W E26 Base - NOT INCLUDED

Maximum Wattage: 60W

Voltage: 120V

Approved Location: Dry Location only

Safety Certification: cUL



### **Wire Connections**

#### **ATTENTION**

FIXTURE INSTALLATION MUST BE DONE BY A LICENSED ELECTRICIAN

SHUT OFF POWER SUPPLY AT FUSE OR CIRCUIT BREAKER

USE ONLY THE SPECIFIED BULBS & DO NOT EXCEED THE MAXIMUM WATTAGE



Use standard wire connectors to make all wire connections.

Twist connectors until wires are tightly joined together.

Wrap each connection with approved electrical tape and carefully stuff all the connected wires into outlet box.



# **Assembly Instructions Item# SML214136-CH**