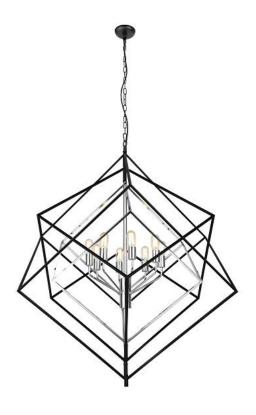

#### Item# SML214136-CH

## **Specifications**

Category: Pendant

Fixture Dimension: D47.87" (121.5cm), H48.66" (123.5cm)

Chain / Wire Length: 15ft. / 20ft.

Fixture Weight: 17.64Lbs. (8Kg)

Fixture Finish: Black and Chrome

Bulb: 8x60W E26 Base - NOT INCLUDED