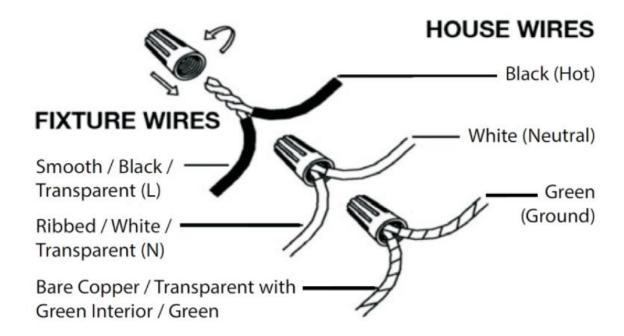

### **Wire Connections**

#### **ATTENTION**

FIXTURE INSTALLATION MUST BE DONE BY A LICENSED ELECTRICIAN

SHUT OFF POWER SUPPLY AT FUSE OR CIRCUIT BREAKER

USE ONLY THE SPECIFIED BULBS & DO NOT EXCEED THE MAXIMUM WATTAGE

Use standard wire connectors to make all wire connections.

Twist connectors until wires are tightly joined together.

Wrap each connection with approved electrical tape and carefully stuff all the connected wires into outlet box.