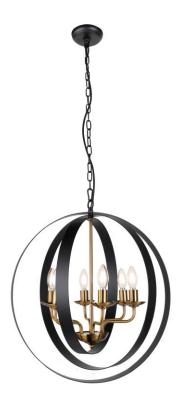

#### Item# SML214132-GD

#### **Specifications**

Category: Pendant

Fixture Dimension: D21.7" (55cm), H23.3" (59.3cm)

Wire Length: 3.3ft. (1m)

Fixture Weight: 13.75Lbs. (6.25Kg)

Fixture Finish: Black and Gold

Bulb: 6x40W E12 Base - NOT INCLUDED