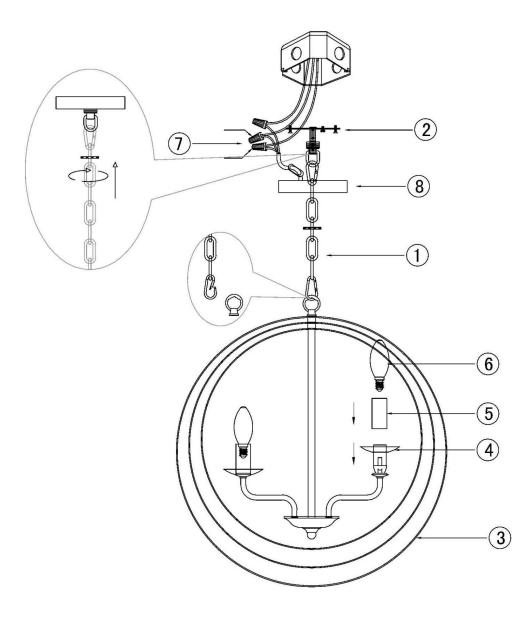

ategory: Pendant

Fixture Dimension: D21.7" (55cm), H23.3" (59.3cm)

Wire Length: 3.3ft. (1m)

Fixture Weight: 13.75Lbs. (6.25Kg)

Fixture Finish: Black and Gold

Bulb: 6x40W E12 Base - NOT INCLUDED

Maximum Wattage: 40W

Voltage: 120V

Approved Location: Dry Location only

Safety Certification: cUL



## **Wire Connections**

## ATTENTION

FIXTURE INSTALLATION MUST BE DONE BY A LICENSED ELECTRICIAN

SHUT OFF POWER SUPPLY AT FUSE OR CIRCUIT BREAKER

USE ONLY THE SPECIFIED BULBS & DO NOT EXCEED THE MAXIMUM WATTAGE



Use standard wire connectors to make all wire connections.

Twist connectors until wires are tightly joined together.

Wrap each connection with approved electrical tape and carefully stuff all the connected wires into outlet box.



# Assembly Instructions Item# SML214132-GD