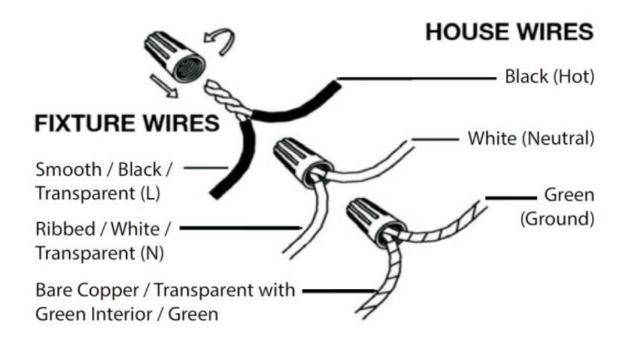

## **Wire Connections**

## ATTENTION

FIXTURE INSTALLATION MUST BE DONE BY A LICENSED ELECTRICIAN

SHUT OFF POWER SUPPLY AT FUSE OR CIRCUIT BREAKER

USE ONLY THE SPECIFIED BULBS & DO NOT EXCEED THE MAXIMUM WATTAGE

Use standard wire connectors to make all wire connections.

Twist connectors until wires are tightly joined together.

Wrap each connection with approved electrical tape and carefully stuff all the connected wires into outlet box.