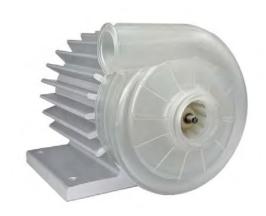

# DC BLOWER- SUPER HIGH PRESSURE

6389

63X89MM

# Application:

Pumping system for Dental equipment, Dust measuring instrument