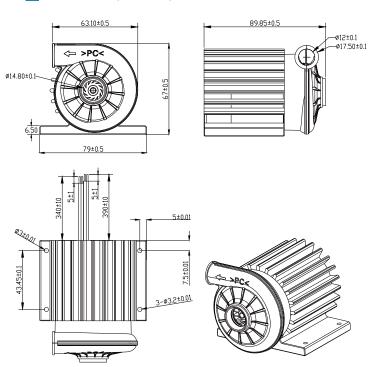

# DC BLOWER- SUPER HIGH PRESSURE

6389

63X89MM

# Application:

Pumping system for Dental equipment, Dust measuring instrument



#### Dimensions (Unit:mm)



## PQ Curve (At rated Voltage)



FLOWRATE(CFM)

### **Specifications**

| Model           | #Bearing<br>Type | Rated<br>Voltage | Operating<br>Voltage | Input<br>Current | Input<br>Power | Speed | Max Air Flow |        | Max<br>Static Pressure |         | Noise | Weight |
|-----------------|------------------|------------------|----------------------|------------------|----------------|-------|--------------|--------|------------------------|---------|-------|--------|
| Part No.        | В                | VDC              | VDC                  | Amp              | Watt           | RPM   | CFM          | m³/min | Inch-H <sub>2</sub> O  | mmH2O   | dB-A  | g      |
| sDBS6389V24H-TK | В                | 24               | 18.0~26.5            | 2.90             | 69.60          | 42000