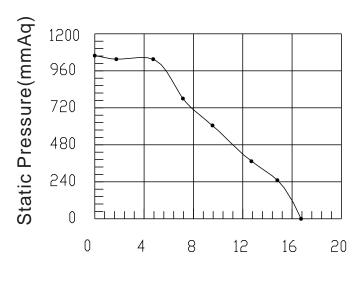

# DC BLOWER- SUPER HIGH PRESSURE

6389

63X89MM

# Application:

Pumping system for Dental equipment, Dust measuring instrument



#### Dimensions (Unit:mm)



## PQ Curve (At rated Voltage)



FLOWRATE(CFM)

### **Specifications**

| Model           | #Bearing<br>Type | Rated<br>Voltage | Operating<br>Voltage | Input<br>Current | Input<br>Power | Speed | Max Air Flow |        | Max<br>Static Pressure |         | Noise | Weight |
|-----------------|------------------|------------------|----------------------|------------------|----------------|-------|--------------|--------|------------------------|---------|-------|--------|
| Part No.        | В                | VDC              | VDC                  | Amp              | Watt           | RPM   | CFM          | m³/min | Inch-H <sub>2</sub> O  | mmH2O   | dB-A  | g      |
| sDBS6389V24H-TK | В                | 24               | 18.0~26.5            | 2.90             | 69.60          | 42000 | 16.73        | 0.473  | 41.68