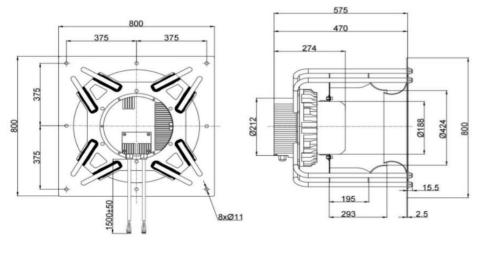

COMPLIANCE Yes.

IP LEVEL IP55 (Special IP Rating On Request)



#### **SPECIFICATION**

| MODEL NO.         | RATED<br>VAC | OPERATED<br>VOLTAGE<br>(VAC) | SPEED<br>(RPM) | RATED<br>CURRENT<br>(A) | INPUT<br>POWER<br>(W) | Max.<br><b>M³/H</b> | Air Flow<br>CFM | Max. Static | Pressure<br>PA | Noise<br>Level<br>dB(A) |
|-------------------|--------------|------------------------------|----------------|-------------------------|-----------------------|---------------------|-----------------|-------------|----------------|-------------------------|
| ECFK800575V3HB-PB | 380          | 304~456                      | 1250           | 4.40                    | 2700                  | 18600               | 10946.10        | 3.60        | 900            | 85                      |

## DRAWING:



# PQ CURVE:



Specifications are subject to change without notice. Please visit our website at http://www.sofasco.com for update information.