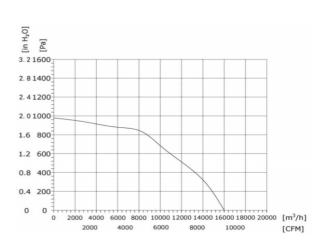

## PQ CURVE:

Specifications are subject to change without notice. Please visit our website at http://www.sofasco.com for update information.

#### **SPECIFICATION**

| MODEL NO.         | RATED<br>VAC | OPERATED<br>VOLTAGE<br>(VAC) | SPEED<br>(RPM) | RATED<br>CURRENT<br>(A) | INPUT<br>POWER<br>(W) | Max.<br>M³/H | Air Flow<br>CFM | Max. Static<br>inch-H2O | Pressure<br>PA | Noise<br>Level<br>dB(A) |
|-------------------|--------------|------------------------------|----------------|-------------------------|-----------------------|--------------|-----------------|-------------------------|----------------|-------------------------|
| ECFK630540V3HB-PB | 380          | 304~456                      | 1520           | 4.40                    | 2770                  | 16000        | 9416.00         | 3.92                    | 980            | 81                      |