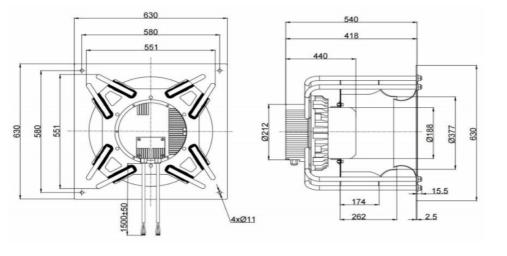

.

IP LEVEL IP55 (Special IP Rating On Request)



#### **SPECIFICATION**

| MODEL NO.         | RATED<br>VAC | OPERATED<br>VOLTAGE<br>(VAC) | SPEED<br>(RPM) | RATED<br>CURRENT<br>(A) | INPUT<br>POWER<br>(W) | Max.<br>M³/H | Air Flow<br>CFM | Max. Static<br>inch-H2O | Pressure<br>PA | Noise<br>Level<br>dB(A) |
|-------------------|--------------|------------------------------|----------------|-------------------------|-----------------------|--------------|-----------------|-------------------------|----------------|-------------------------|
| ECFK630540V3HB-PB | 380          | 304~456                      | 1520           | 4.40                    | 2770                  | 16000        | 9416.00         | 3.92                    | 980            | 81                      |

## DRAWING:



## PQ CURVE:



Specifications are subject to change without notice. Please visit our website at http://www.sofasco.com for update information.