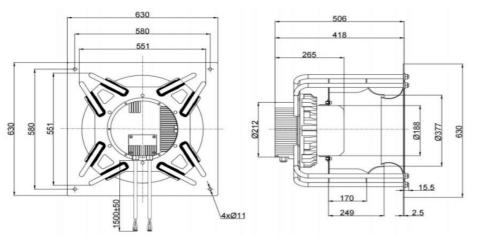

.

IP LEVEL IP55 (Special IP Rating On Request)



#### **SPECIFICATION**

| MODEL NO.         | RATED<br>VAC | OPERATED<br>VOLTAGE<br>(VAC) | SPEED<br>(RPM) | RATED<br>CURRENT<br>(A) | INPUT<br>POWER<br>(W) | Max.<br>M³/H | Air Flow<br>CFM | Max. Static<br>inch-H2O | Pressure<br>PA | Noise<br>Level<br>dB(A) |
|-------------------|--------------|------------------------------|----------------|-------------------------|-----------------------|--------------|-----------------|-------------------------|----------------|-------------------------|
| ECFK630506V3HB-PB | 380          | 304~456                      | 1800           | 4.95                    | 3000                  | 13800        | 8121.30         | 4.16                    | 1040           | 89                      |

## DRAWING:



## PQ CURVE:



Specifications are subject to change without notice. Please visit our website at http://www.sofasco.com for update information.