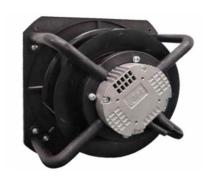

# 500mm BACKWARDCURVED CENTRIFUGAL FANS WITH SUPPORT BRACKET

# INFORMATION

IMPELLER: Metal BLADE NO.: 8 BLADES

BEARING: NMB BALL BEARING

LEAD WIRES AC (AWG20#), DC (AWG22#)

INSULATION: CLASS B

OPERATING TEMPERATURE: -25% to 60%

SPEED CONTROL CONTROL INPUT 0~10VDC / PWM

LIFE EXPECTANCE 50,000 Hours at At 40°C SIGNAL OUTPUT FG (Frequency Generator)

ROHS COMPLIANCE Yes.

IP LEVEL IP55 (Special IP Rating On Request)