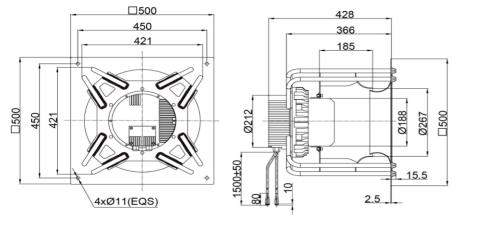

.

IP LEVEL IP44 (Special IP Rating On Request)



#### **SPECIFICATION**

| MODEL NO.         | RATED<br>VAC | OPERATED<br>VOLTAGE<br>(VAC) | SPEED<br>(RPM) | RATED<br>CURRENT<br>(A) | INPUT<br>POWER<br>(W) | Max.<br>M³/H | Air Flow<br>CFM | Max. Static<br>inch-H2O | Pressure<br>PA | Noise<br>Level<br>dB(A) |
|-------------------|--------------|------------------------------|----------------|-------------------------|-----------------------|--------------|-----------------|-------------------------|----------------|-------------------------|
| ECFK500428V3HB-PB | 380          | 304~456                      | 2650           | 4.20                    | 2500                  | 9400         | 5531.90         | 6.30                    | 1600           | 90                      |

## DRAWING:



## PQ CURVE:



Specifications are subject to change without notice. Please visit our website at http://www.sofasco.com for update information.