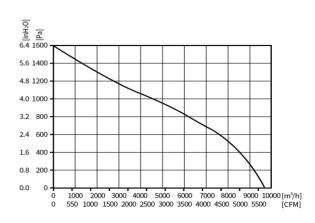

## PQ CURVE:

Specifications are subject to change without notice. Please visit our website at http://www.sofasco.com for update information.

#### **SPECIFICATION**

| MODEL NO.         | RATED<br>VAC | OPERATED<br>VOLTAGE<br>(VAC) | SPEED<br>(RPM) | RATED<br>CURRENT<br>(A) | INPUT<br>POWER<br>(W) | Max.<br>M³/H | Air Flow<br>CFM | Max. Static<br>inch-H2O | Pressure<br>PA | Noise<br>Level<br>dB(A) |
|-------------------|--------------|------------------------------|----------------|-------------------------|-----------------------|--------------|-----------------|-------------------------|----------------|-------------------------|
| ECFK500428V3HB-PB | 380          | 304~456                      | 2650           | 4.20                    | 2500                  | 9400         | 5531.90         | 6.30                    | 1600           | 90                      |