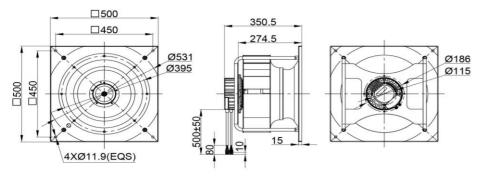

.

IP LEVEL IP55 (Special IP Rating On Request)



#### **SPECIFICATION**

| MODEL NO.         | RATED<br>VAC | OPERATED<br>VOLTAGE<br>(VAC) | SPEED<br>(RPM) | RATED<br>CURRENT<br>(A) | INPUT<br>POWER<br>(W) | Max.<br>M³/H | Air Flow<br>CFM | Max. Static<br>inch-H2O | Pressure<br>PA | Noise<br>Level<br>dB(A) |
|-------------------|--------------|------------------------------|----------------|-------------------------|-----------------------|--------------|-----------------|-------------------------|----------------|-------------------------|
| ECFK500350V2HB-PB | 230          | 184~270                      | 1750           | 3.10                    | 700                   | 6700         | 3942.95         | 4.00                    | 1000           | 83                      |

## DRAWING:



## PQ CURVE:



Specifications are subject to change without notice. Please visit our website at http://www.sofasco.com for update information.