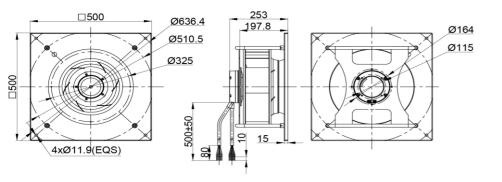

| IP44 (Special IP Rating On Request) |



## **SPECIFICATION**

| MODEL NO.         | RATED<br>VAC | OPERATED<br>VOLTAGE<br>(VAC) | SPEED<br>(RPM) | RATED<br>CURRENT<br>(A) | INPUT<br>POWER<br>(W) | Max.<br>M³/H | Air Flow<br>CFM | Max. Static<br>inch-H2O | Pressure<br>PA | Noise<br>Level<br>dB(A) |
|-------------------|--------------|------------------------------|----------------|-------------------------|-----------------------|--------------|-----------------|-------------------------|----------------|-------------------------|
| ECFK500253V2HB-PB | 230          | 184~270                      | 2050           | 1.60                    | 357                   | 3270         | 1924.40         | 3.23                    | 820            | 76                      |

#### DRAWING:



#### PQ CURVE:



Specifications are subject to change without notice. Please visit our website at http://www.sofasco.com for update information.