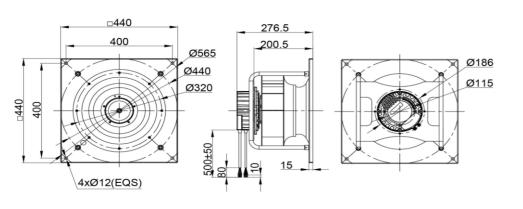

cy Generator)

ROHS COMPLIANCE Yes.

IP LEVEL IP55 (Special IP Rating On Request)



#### **SPECIFICATION**

| MODEL NO.         | RATED<br>VAC | OPERATED<br>VOLTAGE<br>(VAC) | SPEED<br>(RPM) | RATED<br>CURRENT<br>(A) | INPUT<br>POWER<br>(W) | Max.<br>M³/H | Air Flow<br>CFM | Max. Static | PressureP<br>A | Noise<br>Level<br>dB(A) |
|-------------------|--------------|------------------------------|----------------|-------------------------|-----------------------|--------------|-----------------|-------------|----------------|-------------------------|
| ECFK440276V2HB-PB | 230          | 184~270                      | 2850           | 3.10                    | 700                   | 4380         | 2577.63         | 6.36        | 1590           | 85                      |

#### DRAWING:



### PQ CURVE:



Specifications are subject to change without notice. Please visit our website at http://www.sofasco.com for update information.