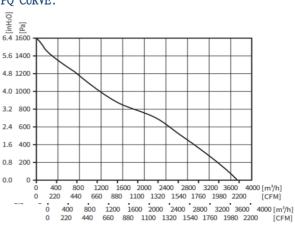

## PQ CURVE:

 $Specifications \ are \ subject \ to \ change \ without \ notice. \ Please \ visit \ our \ website \ at \ http://www.sofasco.com \ for \ update \ information.$

### **SPECIFICATION**

| MODEL NO.         | RATED<br>VAC | OPERATED<br>VOLTAGE<br>(VAC) | SPEED<br>(RPM) | RATED<br>CURRENT<br>(A) | INPUT<br>POWER<br>(W) | Max.<br>M³/H | Air Flow<br>CFM | Max. Static | PressureP<br>A | Noise<br>Level<br>dB(A) |
|-------------------|--------------|------------------------------|----------------|-------------------------|-----------------------|--------------|-----------------|-------------|----------------|-------------------------|
| ECFK400274V2HB-PB | 230          | 184~270                      | 3300           | 3.10                    | 700                   | 3720         | 2189.22         | 6.40        | 1600           | 85                      |