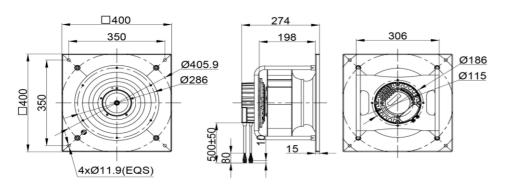

uency Generator)

ROHS COMPLIANCE Yes.

IP LEVEL IP55 (Special IP Rating On Request)



### **SPECIFICATION**

| MODEL NO.         | RATED<br>VAC | OPERATED<br>VOLTAGE<br>(VAC) | SPEED<br>(RPM) | RATED<br>CURRENT<br>(A) | INPUT<br>POWER<br>(W) | Max.<br>M³/H | Air Flow<br>CFM | Max. Static | PressureP<br>A | Noise<br>Level<br>dB(A) |
|-------------------|--------------|------------------------------|----------------|-------------------------|-----------------------|--------------|-----------------|-------------|----------------|-------------------------|
| ECFK400274V2HB-PB | 230          | 184~270                      | 3300           | 3.10                    | 700                   | 3720         | 2189.22         | 6.40        | 1600           | 85                      |

## DRAWING:



## PQ CURVE:



 $Specifications \ are \ subject \ to \ change \ without \ notice. \ Please \ visit \ our \ website \ at \ http://www.sofasco.com \ for \ update \ information.$