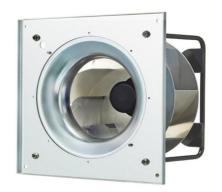

# 250mm BACKWARDCURVED CENTRIFUGAL FANS WITH SUPPORT BRACKET

### **INFORMATION**

IMPELLER: Aluminium sheet

BLADE NO.: 8 BLADES

BEARING: NMB BALL BEARING

LEAD WIRES AC (AWG18#), DC (AWG24#)

INSULATION: CLASS F

OPERATING TEMPERATURE: -25℃ to 60℃

SPEED CONTROL CONTROL INPUT 0~10VDC / PWM

LIFE EXPECTANCE 50,000 Hours at At 40°C SIGNAL OUTPUT FG (Frequency Generator)

ROHS COMPLIANCE Yes.

IP LEVEL IP55 (Special IP Rating On Request)