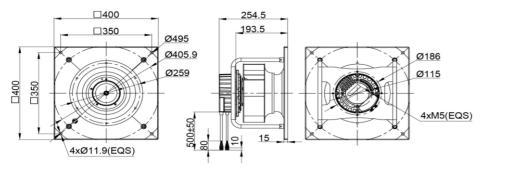

IP LEVEL IP55 (Special IP Rating On Request)



#### **SPECIFICATION**

| MODEL NO.         | RATED<br>VAC | OPERATED<br>VOLTAGE<br>(VAC) | SPEED<br>(RPM) | RATED<br>CURRENT<br>(A) | INPUT<br>POWER<br>(W) | Max.<br>M³/H | Air Flow<br>CFM | Max. Static<br>inch-H2O | PressureP<br>A | Noise<br>Level<br>dB(A) |
|-------------------|--------------|------------------------------|----------------|-------------------------|-----------------------|--------------|-----------------|-------------------------|----------------|-------------------------|
| ECFK400254V3HB-PB | 230          | 304~456                      | 4100           | 1.17                    | 750                   | 3000         | 1765.50         | 5.60                    | 1400           | 91                      |

#### DRAWING:



## PQ CURVE:



Specifications are subject to change without notice. Please visit our website at http://www.sofasco.com for update information.