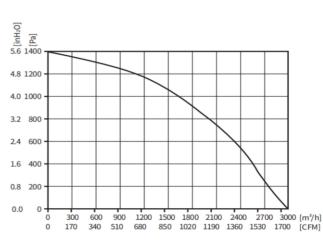

## PQ CURVE:

Specifications are subject to change without notice. Please visit our website at http://www.sofasco.com for update information.

#### **SPECIFICATION**

| MODEL NO.         | RATED<br>VAC | OPERATED<br>VOLTAGE<br>(VAC) | SPEED<br>(RPM) | RATED<br>CURRENT<br>(A) | INPUT<br>POWER<br>(W) | Max.<br>M³/H | Air Flow<br>CFM | Max. Static<br>inch-H2O | PressureP<br>A | Noise<br>Level<br>dB(A) |
|-------------------|--------------|------------------------------|----------------|-------------------------|-----------------------|--------------|-----------------|-------------------------|----------------|-------------------------|
| ECFK400254V3HB-PB | 230          | 304~456                      | 4100           | 1.17                    | 750                   | 3000         | 1765.50         | 5.60                    | 1400           | 91                      |