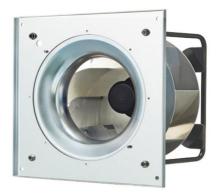

# 250mm BACKWARDCURVED CENTRIFUGAL FANS WITH SUPPORT BRACKET

## **INFORMATION**

| IMPELLER:              | Aluminium sheet                     |
|------------------------|-------------------------------------|
| BLADE NO.:             | 8 BLADES                            |
| BEARING:               | NMB BALL BEARING                    |
| LEAD WIRES             | AC (AWG18#), DC (AWG24#)            |
| INSULATION :           | CLASS F                             |
| OPERATING TEMPERATURE: | -25°C to 60°C                       |
| SPEED CONTROL          | CONTROL INPUT 0~10VDC / PWM         |
| LIFE EXPECTANCE        | 50,000 Hours at At 40°C             |
| SIGNAL OUTPUT          | FG (Frequency Generator)            |
| RoHS COMPLIANCE        | Yes.                                |
| IP LEVEL               | IP55 (Special IP Rating On Request) |