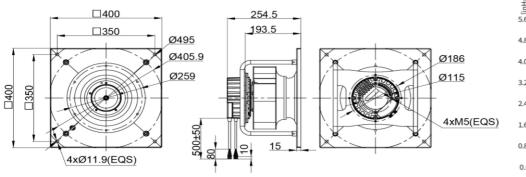

| IP55 (Special IP Rating On Request) |



## SPECIFICATION

| MODEL NO.         | RATED<br>VAC | OPERATED<br>Voltage<br>(VAC) | SPEED<br>(RPM) | RATED<br>CURRENT<br>(A) | INPUT<br>POWER<br>(W) | Max.<br>M³/H | Air Flow<br>CFM | Max. Static<br>inch-H2O | PressureP<br>A | Noise<br>Level<br>dB(A) |
|-------------------|--------------|------------------------------|----------------|-------------------------|-----------------------|--------------|-----------------|-------------------------|----------------|-------------------------|
| ECFK400254V2HB-PB | 230          | 184~270                      | 3600           | 2.50                    | 550                   | 2750         | 1618.38         | 1.32                    | 330            | 85                      |

## DRAWING:



#### PQ CURVE:



Specifications are subject to change without notice. Please visit our website at http://www.sofasco.com for update information.