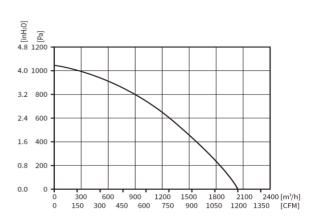

## PQ CURVE:

Specifications are subject to change without notice. Please visit our website at http://www.sofasco.com for update information.

#### **SPECIFICATION**

| MODEL NO.         | RATED<br>VAC | OPERATED<br>VOLTAGE<br>(VAC) | SPEED<br>(RPM) | RATED<br>CURRENT<br>(A) | INPUT<br>POWER<br>(W) | Max.<br>M³/H | Air Flow<br>CFM | Max. Static<br>inch-H2O | Pressure<br>PA | Noise<br>Level<br>dB(A) |
|-------------------|--------------|------------------------------|----------------|-------------------------|-----------------------|--------------|-----------------|-------------------------|----------------|-------------------------|
| ECFK300179V2HB-PB | 230          | 184~270                      | 3550           | 1.7                     | 387                   | 2060         | 1212.31         | 4.12                    | 1030           | 80                      |