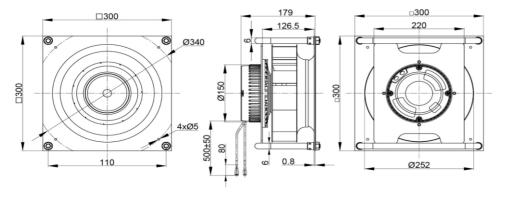

IP LEVEL IP44 (Special IP Rating On Request)



#### **SPECIFICATION**

| MODEL NO.         | RATED<br>VAC | OPERATED<br>VOLTAGE<br>(VAC) | SPEED<br>(RPM) | RATED<br>CURRENT<br>(A) | INPUT<br>POWER<br>(W) | Max.<br>M³/H | Air Flow<br>CFM | Max. Static<br>inch-H2O | Pressure<br>PA | Noise<br>Level<br>dB(A) |
|-------------------|--------------|------------------------------|----------------|-------------------------|-----------------------|--------------|-----------------|-------------------------|----------------|-------------------------|
| ECFK300179V2HB-PB | 230          | 184~270                      | 3550           | 1.7                     | 387                   | 2060         | 1212.31         | 4.12                    | 1030           | 80                      |

#### DRAWING:



## PQ CURVE:



Specifications are subject to change without notice. Please visit our website at http://www.sofasco.com for update information.