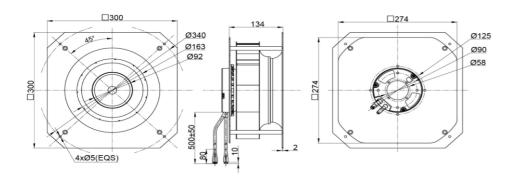

equency Generator)

ROHS COMPLIANCE Yes.

IP LEVEL IP44 (Special IP Rating On Request)



#### **SPECIFICATION**

| MODEL NO.        | RATED<br>VAC | OPERATED<br>VOLTAGE<br>(VAC) | SPEED<br>(RPM) | RATED<br>CURRENT<br>(A) | INPUT<br>POWER<br>(W) | Max.<br>M³/H | Air Flow<br>CFM | Max. Static | Pressure<br>PA | Noise<br>Level<br>dB(A) |
|------------------|--------------|------------------------------|----------------|-------------------------|-----------------------|--------------|-----------------|-------------|----------------|-------------------------|
| ECFK300134V2HB-P | 230          | 184~270                      | 2780           | 1.13                    | 155                   | 1700         | 1000.45         | 2.86        | 716            | 75                      |

## DRAWING:



## PQ CURVE:



Specifications are subject to change without notice. Please visit our website at http://www.sofasco.com for update information.