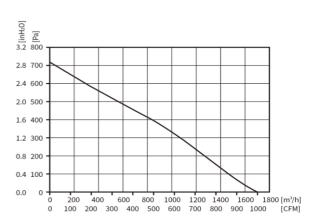

## PQ CURVE:

Specifications are subject to change without notice. Please visit our website at http://www.sofasco.com for update information.

#### **SPECIFICATION**

| MODEL NO.        | RATED<br>VAC | OPERATED<br>VOLTAGE<br>(VAC) | SPEED<br>(RPM) | RATED<br>CURRENT<br>(A) | INPUT<br>POWER<br>(W) | Max.<br>M³/H | Air Flow<br>CFM | Max. Static | Pressure<br>PA | Noise<br>Level<br>dB(A) |
|------------------|--------------|------------------------------|----------------|-------------------------|-----------------------|--------------|-----------------|-------------|----------------|-------------------------|
| ECFK300134V2HB-P | 230          | 184~270                      | 2780           | 1.13                    | 155                   | 1700         | 1000.45         | 2.86        | 716            | 75                      |