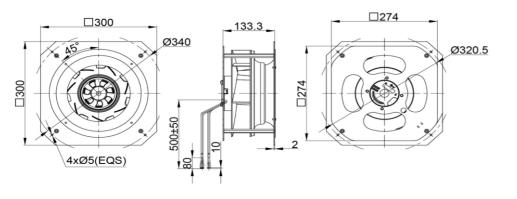

IP LEVEL IP55 (Special IP Rating On Request)



#### **SPECIFICATION**

| MODEL NO.         | RATED<br>VAC | OPERATED<br>VOLTAGE<br>(VAC) | SPEED<br>(RPM) | RATED<br>CURRENT<br>(A) | INPUT<br>POWER<br>(W) | Max.<br>M³/H | Air Flow<br>CFM | Max. Static<br>inch-H2O | Pressure<br>PA | Noise<br>Level<br>dB(A) |
|-------------------|--------------|------------------------------|----------------|-------------------------|-----------------------|--------------|-----------------|-------------------------|----------------|-------------------------|
| ECFK300133V2HB-PB | 230          | 184~270                      | 3100           | 1.60                    | 220                   | 1600         | 941.60          | 3.00                    | 750            | 72                      |

#### DRAWING:



## PQ CURVE:



 $Specifications \ are \ subject \ to \ change \ without \ notice. \ Please \ visit \ our \ website \ at \ http://www.sofasco.com \ for \ update \ information.$