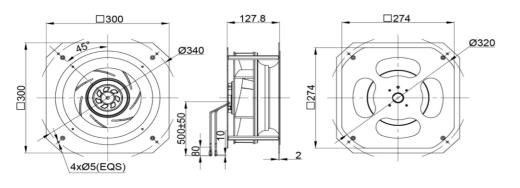

ency Generator)

ROHS COMPLIANCE Yes.

IP LEVEL IP55 (Special IP Rating On Request)



#### **SPECIFICATION**

| MODEL NO.         | RATED<br>VAC | OPERATED<br>VOLTAGE<br>(VAC) | SPEED<br>(RPM) | RATED<br>CURRENT<br>(A) | INPUT<br>POWER<br>(W) | Max.<br>M³/H | Air Flow<br>CFM | Max. Static | PressureP<br>A | Noise<br>Level<br>dB(A) |
|-------------------|--------------|------------------------------|----------------|-------------------------|-----------------------|--------------|-----------------|-------------|----------------|-------------------------|
| ECFK300127V2MB-PB | 230          | 184~270                      | 2100           | 0.65                    | 85                    | 1150         | 676.78          | 2.44        | 610            | 62                      |

## DRAWING:



## PQ CURVE:



Specifications are subject to change without notice. Please visit our website at http://www.sofasco.com for update information.