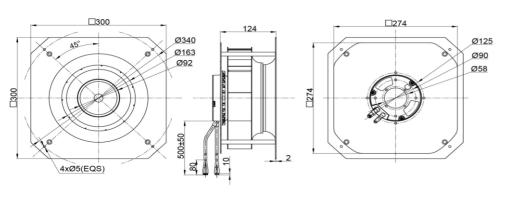

.

IP LEVEL IP44 (Special IP Rating On Request)



#### **SPECIFICATION**

| MODEL NO.         | RATED<br>VAC | OPERATED<br>VOLTAGE<br>(VAC) | SPEED<br>(RPM) | RATED<br>CURRENT<br>(A) | INPUT<br>POWER<br>(W) | Max.<br>M³/H | Air Flow<br>CFM | Max. Static<br>inch-H2O | Pressure<br>PA | Noise<br>Level<br>dB(A) |
|-------------------|--------------|------------------------------|----------------|-------------------------|-----------------------|--------------|-----------------|-------------------------|----------------|-------------------------|
| ECFK300124V2HB-PB | 230          | 184~270                      | 2760           | 0.9                     | 123                   | 1290         | 759.17          | 2.76                    | 690            | 71                      |

## DRAWING:



## PQ CURVE:



Specifications are subject to change without notice. Please visit our website at http://www.sofasco.com for update information.