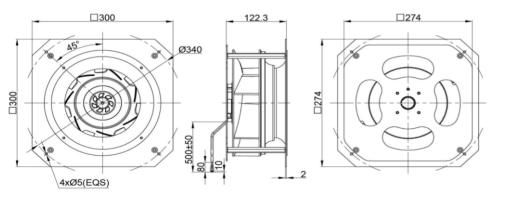

IP LEVEL IP55 (Special IP Rating On Request)



#### **SPECIFICATION**

| MODEL NO.          | RATED<br>VDC | OPERATED<br>VOLTAGE<br>(VDC) | SPEED<br>(RPM) | RATED<br>CURRENT<br>(A) | INPUT<br>POWER<br>(W) | Max.<br>M³/H | Air Flow<br>CFM | Max. Static<br>inch-H2O | PressureP<br>A | Noise<br>Level<br>dB(A) |
|--------------------|--------------|------------------------------|----------------|-------------------------|-----------------------|--------------|-----------------|-------------------------|----------------|-------------------------|
| ECFK300122V48MB-PB | 48           | 36~57                        | 2000           | 1.80                    | 86.4                  | 1170         | 688.55          | 2.52                    | 630            | 68                      |

## DRAWING:



# PQ CURVE:



Specifications are subject to change without notice. Please visit our website at http://www.sofasco.com for update information.