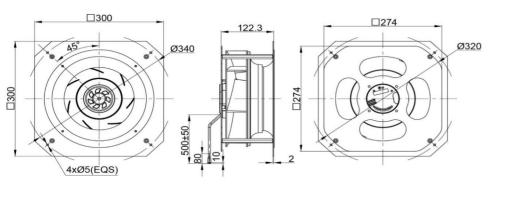

IP LEVEL IP55 (Special IP Rating On Request)



#### **SPECIFICATION**

| MODEL NO.          | RATED<br>VDC | OPERATED<br>VOLTAGE<br>(VDC) | SPEED<br>(RPM) | RATED<br>CURRENT<br>(A) | INPUT<br>POWER<br>(W) | Max.<br>M³/H | Air Flow<br>CFM | Max. Static<br>inch-H2O | PressureP<br>A | Noise<br>Level<br>dB(A) |
|--------------------|--------------|------------------------------|----------------|-------------------------|-----------------------|--------------|-----------------|-------------------------|----------------|-------------------------|
| ECFK300122V48HB-PB | 48           | 36~57                        | 2700           | 3.20                    | 153.6                 | 1350         | 794.48          | 3.60                    | 900            | 70                      |

## DRAWING:



## PQ CURVE:



 $Specifications \ are \ subject \ to \ change \ without \ notice. \ Please \ visit \ our \ website \ at \ http://www.sofasco.com \ for \ update \ information.$