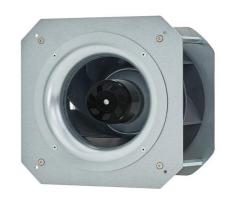

# 250mm BACKWARDCURVED CENTRIFUGAL FANS WITH SUPPORT BRACKET

# INFORMATION

IMPELLER: PA66+GF
BLADE NO.: 7 BLADES

BEARING: NMB BALL BEARING

LEAD WIRES AC (AWG20#), DC (AWG22#)

INSULATION: CLASS B

OPERATING TEMPERATURE: -25% to 60%

SPEED CONTROL CONTROL INPUT 0~10VDC / PWM

LIFE EXPECTANCE 50,000 Hours at At 40°C SIGNAL OUTPUT FG (Frequency Generator)

ROHS COMPLIANCE Yes.

IP LEVEL IP55 (Special IP Rating On Request)



#### **SPECIFICATION**

| MODEL NO.         | RATED<br>VAC | OPERATED<br>VOLTAGE<br>(VAC) | SPEED<br>(RPM) | RATED<br>CURRENT<br>(A) | INPUT<br>POWER<br>(W) | Max.<br>M³/H | Air Flow<br>CFM | Max. Static | PressureP<br>A | Noise<br>Level<br>dB(A) |
|-------------------|--------------|------------------------------|----------------|-------------------------|-----------------------|--------------|-----------------|-------------|----------------|-------------------------|
| ECFK300122V2HB-PB | 230          | 184~270                      | 2750           | 1.20                    | 170                   | 1500         | 882.75          | 3.66        | 915            | 71                      |

## DRAWING:



## PQ CURVE:



Specifications are subject to change without notice. Please visit o