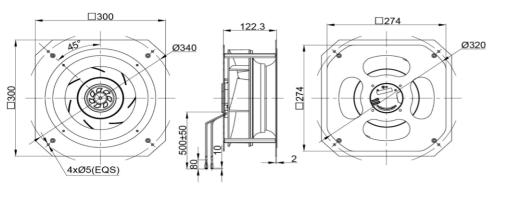

ency Generator)

ROHS COMPLIANCE Yes.

IP LEVEL IP55 (Special IP Rating On Request)



#### **SPECIFICATION**

| MODEL NO.         | RATED<br>VAC | OPERATED<br>VOLTAGE<br>(VAC) | SPEED<br>(RPM) | RATED<br>CURRENT<br>(A) | INPUT<br>POWER<br>(W) | Max.<br>M³/H | Air Flow<br>CFM | Max. Static | PressureP<br>A | Noise<br>Level<br>dB(A) |
|-------------------|--------------|------------------------------|----------------|-------------------------|-----------------------|--------------|-----------------|-------------|----------------|-------------------------|
| ECFK300122V2HB-PB | 230          | 184~270                      | 2750           | 1.20                    | 170                   | 1500         | 882.75          | 3.66        | 915            | 71                      |

## DRAWING:



## PQ CURVE:



Specifications are subject to change without notice. Please visit our website at http://www.sofasco.com for update information.