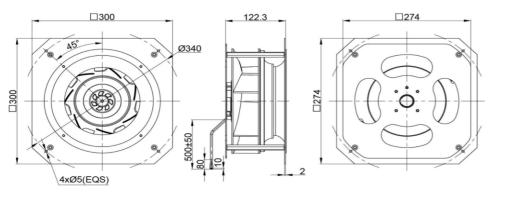

IP LEVEL IP55 (Special IP Rating On Request)



# **SPECIFICATION**

| MODEL NO.          | RATED<br>VDC | OPERATED<br>VOLTAGE<br>(VDC) | SPEED<br>(RPM) | RATED<br>CURRENT<br>(A) | INPUT<br>POWER<br>(W) | Max.<br>M³/H | Air Flow<br>CFM | Max. Static<br>inch-H2O | PressureP<br>A | Noise<br>Level<br>dB(A) |
|--------------------|--------------|------------------------------|----------------|-------------------------|-----------------------|--------------|-----------------|-------------------------|----------------|-------------------------|
| ECFK300122V24MB-PB | 24           | 16~28                        | 2000           | 3.60                    | 86.4                  | 1170         | 688.55          | 2.52                    | 630            | 68                      |

### DRAWING:



### PQ CURVE:



Specifications are subject to change without notice. Please visit our website at http://www.sofasco.com for update information.