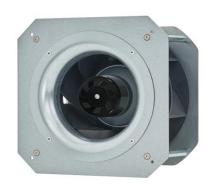

## 250mm BACKWARDCURVED CENTRIFUGAL FANS WITH SUPPORT BRACKET

### INFORMATION

IMPELLER: PA66+GF
BLADE NO.: 7 BLADES

BEARING: NMB BALL BEARING

LEAD WIRES Red, Blue(AWG18#); Yellow, White(AWG24#)

INSULATION: CLASS B

OPERATING TEMPERATURE:  $-25^{\circ}\text{C}$  to  $60^{\circ}\text{C}$ 