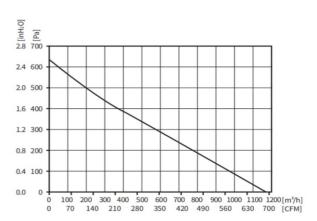

### PQ CURVE:

Specifications are subject to change without notice. Please visit our website at http://www.sofasco.com for update information.

# **SPECIFICATION**

| MODEL NO.          | RATED<br>VDC | OPERATED<br>VOLTAGE<br>(VDC) | SPEED<br>(RPM) | RATED<br>CURRENT<br>(A) | INPUT<br>POWER<br>(W) | Max.<br>M³/H | Air Flow<br>CFM | Max. Static<br>inch-H2O | PressureP<br>A | Noise<br>Level<br>dB(A) |
|--------------------|--------------|------------------------------|----------------|-------------------------|-----------------------|--------------|-----------------|-------------------------|----------------|-------------------------|
| ECFK300122V24MB-PB | 24           | 16~28                        | 2000           | 3.60                    | 86.4                  | 1170         | 688.55          | 2.52                    | 630            | 68                      |