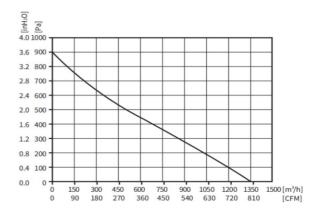

#### PQ CURVE:

Specifications are subject to change without notice. Please visit our website at http://www.sofasco.com for update information.

### **SPECIFICATION**

| MODEL NO.          | RATED<br>VDC | OPERATED<br>Voltage<br>(VDC) | SPEED<br>(RPM) | RATED<br>CURRENT<br>(A) | INPUT<br>POWER<br>(W) | Max.<br><b>M³/H</b> | Air Flow<br>CFM | Max. Static<br>inch-H2O | PressureP<br>A | Noise<br>Level<br>dB(A) |
|--------------------|--------------|------------------------------|----------------|-------------------------|-----------------------|---------------------|-----------------|-------------------------|----------------|-------------------------|
| ECFK300122V24HB-PB | 24           | 16~28                        | 2700           | 6.40                    | 153.6                 | 1350                | 794.48          | 3.60                    | 900            | 70                      |