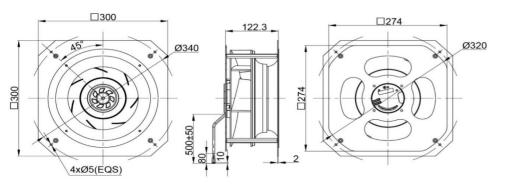

ating On Request)      |



### **SPECIFICATION**

| MODEL NO.          | RATED<br>VDC | OPERATED<br>Voltage<br>(VDC) | SPEED<br>(RPM) | RATED<br>CURRENT<br>(A) | INPUT<br>POWER<br>(W) | Max.<br><b>M³/H</b> | Air Flow<br>CFM | Max. Static<br>inch-H2O | PressureP<br>A | Noise<br>Level<br>dB(A) |
|--------------------|--------------|------------------------------|----------------|-------------------------|-----------------------|---------------------|-----------------|-------------------------|----------------|-------------------------|
| ECFK300122V24HB-PB | 24           | 16~28                        | 2700           | 6.40                    | 153.6                 | 1350                | 794.48          | 3.60                    | 900            | 70                      |

## DRAWING:



#### PQ CURVE:



Specifications are subject to change without notice. Please visit our website at http://www.sofasco.com for update information.