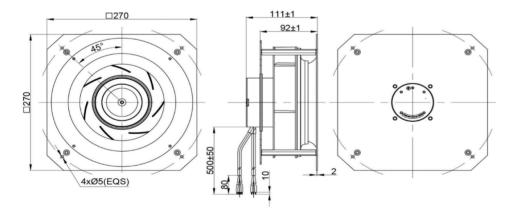

Yes.

IP LEVEL IP44 (Special IP Rating On Request)



#### **SPECIFICATION**

| MODEL NO.        | RATED<br>VAC | OPERATED<br>VOLTAGE<br>(VAC) | SPEED<br>(RPM) | RATED<br>CURRENT<br>(A) | INPUT<br>POWER<br>(W) | Max.<br>M³/H | Air Flow<br>CFM | Max. Static<br>inch-H2O | Pressure<br>PA | Noise<br>Level<br>dB(A) |
|------------------|--------------|------------------------------|----------------|-------------------------|-----------------------|--------------|-----------------|-------------------------|----------------|-------------------------|
| ECFK27090V2MB-PB | 230          | 184~270                      | 2200           | 0.40                    | 55                    | 1065         | 626.75          | 1.39                    | 347            | 66                      |

# DRAWING:



# PQ CURVE:



Specifications are subject to change without notice. Please visit our website at http://www.sofasco.com for update information.