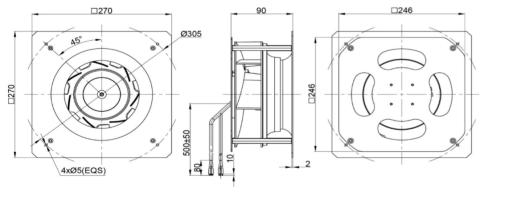

equency Generator)

ROHS COMPLIANCE Yes.

IP LEVEL IP44 (Special IP Rating On Request)



#### **SPECIFICATION**

| MODEL NO.        | RATED<br>VAC | OPERATED<br>VOLTAGE<br>(VAC) | SPEED<br>(RPM) | RATED<br>CURRENT<br>(A) | INPUT<br>POWER<br>(W) | Max.<br>M³/H | Air Flow<br>CFM | Max. Static | Pressure<br>PA | Noise<br>Level<br>dB(A) |
|------------------|--------------|------------------------------|----------------|-------------------------|-----------------------|--------------|-----------------|-------------|----------------|-------------------------|
| ECFK27090V2HB-PB | 230          | 184~270                      | 3060           | 0.80                    | 95                    | 1080         | 635.58          | 2.59        | 648            | 71                      |

## DRAWING:



# PQ CURVE:



Specifications are subject to change without notice. Please visit our website at http://www.sofasco.com for update information.