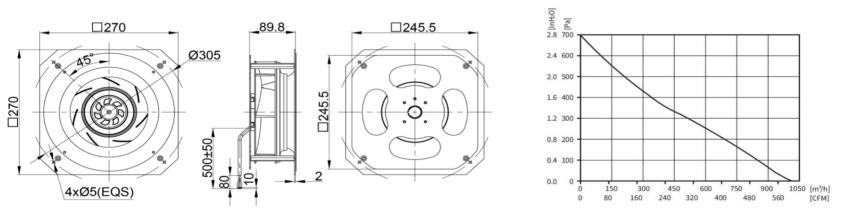

## SPECIFICATION

| MODEL NO.         | RATED<br>VDC | OPERATED<br>Voltage<br>(VDC) | SPEED<br>(RPM) | RATED<br>CURRENT<br>(A) | INPUT<br>POWER<br>(W) | Мах.<br><b>М<sup>3</sup>/Н</b> | Air Flow<br>CFM | Max. Static<br>inch-H2O | Pressure<br>PA | Noise<br>Level<br>dB(A) |
|-------------------|--------------|------------------------------|----------------|-------------------------|-----------------------|--------------------------------|-----------------|-------------------------|----------------|-------------------------|
| ECFK27089V48HB-PB | 48           | 36~57                        | 2600           | 1.70                    | 85                    | 1010                           | 594.39          | 2.80                    | 700            | 71                      |

#### DRAWING:

Specifications are subject to change without notice. Please visit our website at http://www.sofasco.com for update information.

## PQ CURVE: