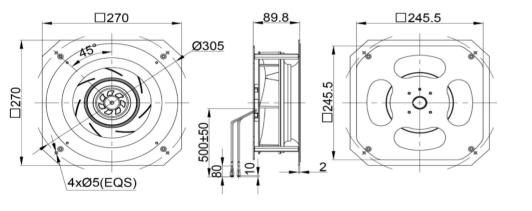

equency Generator)

ROHS COMPLIANCE Yes.

IP LEVEL IP55 (Special IP Rating On Request)



#### **SPECIFICATION**

| MODEL NO.        | RATED<br>VAC | OPERATED<br>VOLTAGE<br>(VAC) | SPEED<br>(RPM) | RATED<br>CURRENT<br>(A) | INPUT<br>POWER<br>(W) | Max.<br>M³/H | Air Flow<br>CFM | Max. Static | Pressure<br>PA | Noise<br>Level<br>dB(A) |
|------------------|--------------|------------------------------|----------------|-------------------------|-----------------------|--------------|-----------------|-------------|----------------|-------------------------|
| ECFK27089V2MB-PB | 230          | 184~270                      | 2670           | 0.65                    | 85                    | 960          | 588.50          | 2.32        | 760            | 68                      |

## DRAWING:



# PQ CURVE:



Specifications are subject to change without notice. Please visit our website at http://www.sofasco.com for update information.