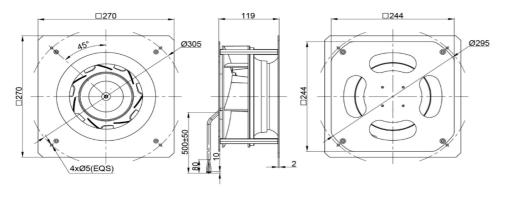

EL IP44 (Special IP Rating On Request)

FG (Frequency Generator)



#### **SPECIFICATION**

SIGNAL OUTPUT

| MODEL NO.          | RATED<br>VDC | OPERATED<br>VOLTAGE<br>(VDC) | SPEED<br>(RPM) | RATED<br>CURRENT<br>(A) | INPUT<br>POWER<br>(W) | Max.<br>M³/H | Air Flow<br>CFM | Max. Static | Pressure<br>PA | Noise<br>Level<br>dB(A) |
|--------------------|--------------|------------------------------|----------------|-------------------------|-----------------------|--------------|-----------------|-------------|----------------|-------------------------|
| ECFK270119V48MB-PB | 48           | 36~57                        | 2600           | 2.0                     | 96                    | 1125         | 663.06          | 2.16        | 540            | 72                      |

### DRAWING:



## PQ CURVE:



Specifications are subject to change without notice. Please visit our website at http://www.sofasco.com for update information.