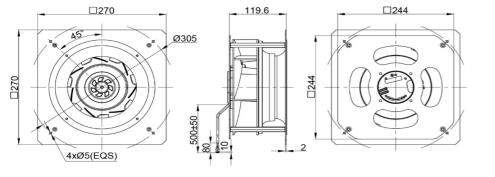

IP LEVEL IP55 (Special IP Rating On Request)



#### **SPECIFICATION**

| MODEL NO.          | RATED<br>VDC | OPERATED<br>VOLTAGE<br>(VDC) | SPEED<br>(RPM) | RATED<br>CURRENT<br>(A) | INPUT<br>POWER<br>(W) | Max.<br>M³/H | Air Flow<br>CFM | Max. Static<br>inch-H2O | Pressure<br>PA | Noise<br>Level<br>dB(A) |
|--------------------|--------------|------------------------------|----------------|-------------------------|-----------------------|--------------|-----------------|-------------------------|----------------|-------------------------|
| ECFK270119V48HB-PB | 48           | 36~57                        | 3000           | 3.5                     | 168                   | 1280         | 753.28          | 3.84                    | 960            | 72                      |

## DRAWING:



## PQ CURVE:



Specifications are subject to change without notice. Please visit our website at http://www.sofasco.com for update information.