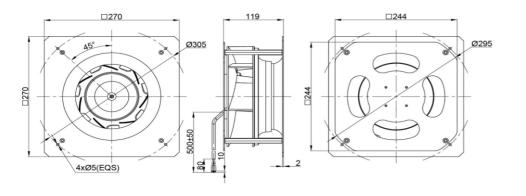

IP LEVEL IP44 (Special IP Rating On Request)

-25℃ to 60℃



#### **SPECIFICATION**

| MODEL NO.          | RATED<br>VDC | OPERATED<br>VOLTAGE<br>(VDC) | SPEED<br>(RPM) | RATED<br>CURRENT<br>(A) | INPUT<br>POWER<br>(W) | Мах.<br><b>М³/Н</b> | Air Flow<br>CFM | Max. Static | Pressure<br>PA | Noise<br>Level<br>dB(A) |
|--------------------|--------------|------------------------------|----------------|-------------------------|-----------------------|---------------------|-----------------|-------------|----------------|-------------------------|
| ECFK270119V24MB-PB | 24           | 16~28                        | 2600           | 4.0                     | 96                    | 1125                | 663.06          | 2.16        | 540            | 72                      |

## DRAWING:



## PQ CURVE:



Specifications are subject to change without notice. Please visit our website at http://www.sofasco.com for update information.