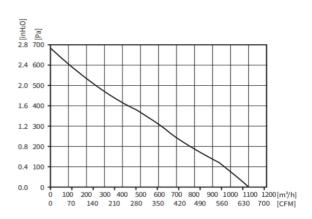

## PQ CURVE:

Specifications are subject to change without notice. Please visit our website at http://www.sofasco.com for update information.

#### **SPECIFICATION**

| MODEL NO.          | RATED<br>VDC | OPERATED<br>VOLTAGE<br>(VDC) | SPEED<br>(RPM) | RATED<br>CURRENT<br>(A) | INPUT<br>POWER<br>(W) | Max.<br>M³/H | Air Flow<br>CFM | Max. Static<br>inch-H2O | Pressure<br>PA | Noise<br>Level<br>dB(A) |
|--------------------|--------------|------------------------------|----------------|-------------------------|-----------------------|--------------|-----------------|-------------------------|----------------|-------------------------|
| ECFK270115V48HB-PB | 48           | 36~57                        | 2400           | 2.0                     | 96                    | 1100         | 647.35          | 2.76                    | 690            | 68                      |