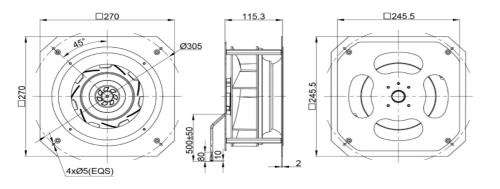

IP LEVEL IP55 (Special IP Rating On Request)



#### **SPECIFICATION**

| MODEL NO.          | RATED<br>VDC | OPERATED<br>VOLTAGE<br>(VDC) | SPEED<br>(RPM) | RATED<br>CURRENT<br>(A) | INPUT<br>POWER<br>(W) | Max.<br>M³/H | Air Flow<br>CFM | Max. Static<br>inch-H2O | Pressure<br>PA | Noise<br>Level<br>dB(A) |
|--------------------|--------------|------------------------------|----------------|-------------------------|-----------------------|--------------|-----------------|-------------------------|----------------|-------------------------|
| ECFK270115V48HB-PB | 48           | 36~57                        | 2400           | 2.0                     | 96                    | 1100         | 647.35          | 2.76                    | 690            | 68                      |

## DRAWING:



## PQ CURVE:



Specifications are subject to change without notice. Please visit our website at http://www.sofasco.com for update information.