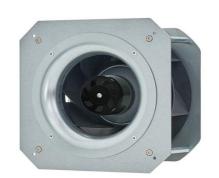

# 225mm BACKWARDCURVED CENTRIFUGAL FANS WITH SUPPORT BRACKET

# INFORMATION

IMPELLER: PA66+GF
BLADE NO.: 7 BLADES

BEARING: NMB BALL BEARING

LEAD WIRES Red, Blue(AWG18#); Yellow, White(AWG24#)

INSULATION: CLASS B

OPERATING TEMPERATURE:  $-25^{\circ}\text{C}$  to  $60^{\circ}\text{C}$ 