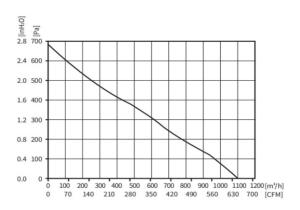

# PQ CURVE:

Specifications are subject to change without notice. Please visit our website at http://www.sofasco.com for update information.

# **SPECIFICATION**

| MODEL NO.          | RATED<br>(VDC) | OPERATED<br>VOLTAGE<br>(VDC) | SPEED<br>(RPM) | RATED<br>CURRENT<br>(A) | INPUT<br>POWER<br>(W) | Max.<br>M³/H | Air Flow<br>CFM | Max.<br>Static<br>inch-H2O | Pressure<br>PA | Noise<br>Level<br>dB(A) |
|--------------------|----------------|------------------------------|----------------|-------------------------|-----------------------|--------------|-----------------|----------------------------|----------------|-------------------------|
| ECFK270115V24HB-PB | 24             | 16~28                        | 2400           | 4.0                     | 96                    | 1100         | 647.35          | 2.76                       | 690            | 68                      |