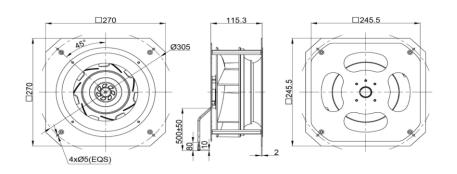

pecial IP Rating On Request)



# **SPECIFICATION**

| MODEL NO.          | RATED<br>(VDC) | OPERATED<br>VOLTAGE<br>(VDC) | SPEED<br>(RPM) | RATED<br>CURRENT<br>(A) | INPUT<br>POWER<br>(W) | Max.<br>M³/H | Air Flow<br>CFM | Max.<br>Static<br>inch-H2O | Pressure<br>PA | Noise<br>Level<br>dB(A) |
|--------------------|----------------|------------------------------|----------------|-------------------------|-----------------------|--------------|-----------------|----------------------------|----------------|-------------------------|
| ECFK270115V24HB-PB | 24             | 16~28                        | 2400           | 4.0                     | 96                    | 1100         | 647.35          | 2.76                       | 690            | 68                      |

#### DIMENSION:



# PQ CURVE:



Specifications are subject to change without notice. Please visit our website at http://www.sofasco.com for update information.