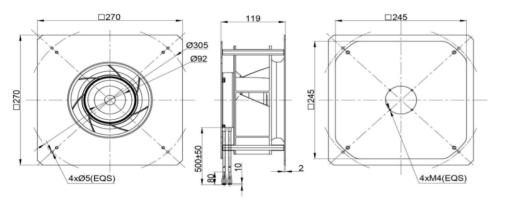

.

IP LEVEL IP44 (Special IP Rating On Request)



#### **SPECIFICATION**

| MODEL NO.         | RATED<br>VAC | OPERATED<br>VOLTAGE<br>(VAC) | SPEED<br>(RPM) | RATED<br>CURRENT<br>(A) | INPUT<br>POWER<br>(W) | Max.<br>M³/H | Air Flow<br>CFM | Max. Static<br>inch-H2O | Pressure<br>PA | Noise<br>Level<br>dB(A) |
|-------------------|--------------|------------------------------|----------------|-------------------------|-----------------------|--------------|-----------------|-------------------------|----------------|-------------------------|
| ECFK270111V2HB-PB | 230          | 184~270                      | 3020           | 1.04                    | 135                   | 1340         | 788.59          | 2.82                    | 705            | 71                      |

## DRAWING:



# PQ CURVE:



Specifications are subject to change without notice. Please visit our website at http://www.sofasco.com for update information.