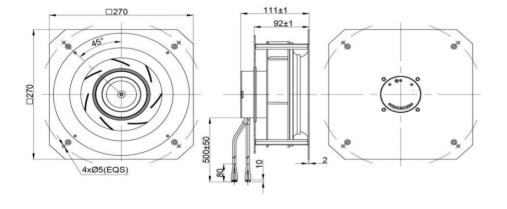

s.

IP LEVEL IP44 (Special IP Rating On Request)



#### **SPECIFICATION**

| MODEL NO.         | RATED<br>VAC | OPERATED<br>VOLTAGE<br>(VAC) | SPEED<br>(RPM) | RATED<br>CURRENT<br>(A) | INPUT<br>POWER<br>(W) | Max.<br>M³/H | Air Flow<br>CFM | Max. Static<br>inch-H2O | Pressure<br>PA | Noise<br>Level<br>dB(A) |
|-------------------|--------------|------------------------------|----------------|-------------------------|-----------------------|--------------|-----------------|-------------------------|----------------|-------------------------|
| ECFK270110V2HB-PB | 230          | 184~270                      | 3600           | 1.18                    | 170                   | 1100         | 647.35          | 3.36                    | 840            | 76                      |

# DRAWING:



# PQ CURVE:



Specifications are subject to change without notice. Please visit our website at http://www.sofasco.com for update information.