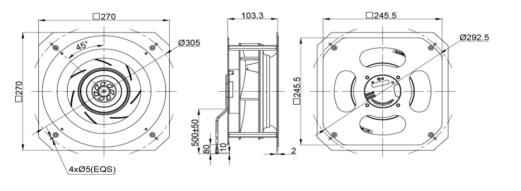

IP LEVEL IP55 (Special IP Rating On Request)



#### **SPECIFICATION**

| MODEL NO.          | RATED<br>VDC | OPERATED<br>VOLTAGE<br>(VDC) | SPEED<br>(RPM) | RATED<br>CURRENT<br>(A) | INPUT<br>POWER<br>(W) | Max.<br>M³/H | Air Flow<br>CFM | Max. Static<br>inch-H2O | Pressure<br>PA | Noise<br>Level<br>dB(A) |
|--------------------|--------------|------------------------------|----------------|-------------------------|-----------------------|--------------|-----------------|-------------------------|----------------|-------------------------|
| ECFK270103V24HB-PB | 24           | 16~28                        | 3500           | 7.60                    | 182.4                 | 1165         | 685.60          | 3.80                    | 950            | 72                      |

# DRAWING:



# PQ CURVE:



Specifications are subject to change without notice. Please visit our website at http://www.sofasco.com for update information.