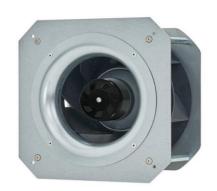

# 220mm BACKWARDCURVED CENTRIFUGAL FANS WITH SUPPORT BRACKET

# INFORMATION

IMPELLER: PA66+GF
BLADE NO.: 7 BLADES

BEARING: NMB BALL BEARING

LEAD WIRES AC(AWG20#), DC(AWG24#)

INSULATION: CLASS B

OPERATING TEMPERATURE: -25℃ to 60℃

SPEED CONTROL CONTROL INPUT 0~10VDC / PWM
LIFE EXPECTANCE 50,000 Hours at At 40°C
SIGNAL OUTPUT FG (Frequency Generator)

#### **SPECIFICATION**

| MODEL NO.         | RATED<br>VAC | OPERATED<br>VOLTAGE<br>(VAC) | SPEED<br>(RPM) | RATED<br>CURRENT<br>(A) | INPUT<br>POWER<br>(W) | Max.<br>M³/H | Air Flow<br>CFM | Max. Static<br>inch-H2O | Pressure<br>PA | Noise<br>Level<br>dB(A) |
|-------------------|--------------|------------------------------|----------------|-------------------------|-----------------------|--------------|-----------------|-------------------------|----------------|-------------------------|
| ECFK270101V2HB-PB | 230          | 184~270                      | 3500           | 1.20                    | 170                   | 1255         | 738.57          | 4.00                    | 1010           | 70                      |