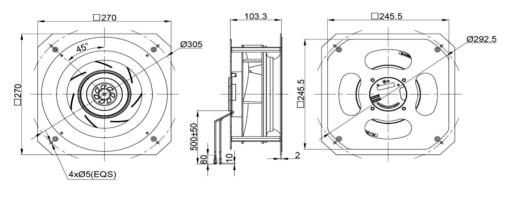

s.

IP LEVEL IP55 (Special IP Rating On Request)



#### **SPECIFICATION**

| MODEL NO.         | RATED<br>VAC | OPERATED<br>VOLTAGE<br>(VAC) | SPEED<br>(RPM) | RATED<br>CURRENT<br>(A) | INPUT<br>POWER<br>(W) | Max.<br>M³/H | Air Flow<br>CFM | Max. Static<br>inch-H2O | Pressure<br>PA | Noise<br>Level<br>dB(A) |
|-------------------|--------------|------------------------------|----------------|-------------------------|-----------------------|--------------|-----------------|-------------------------|----------------|-------------------------|
| ECFK270101V2HB-PB | 230          | 184~270                      | 3500           | 1.20                    | 170                   | 1255         | 738.57          | 4.00                    | 1010           | 70                      |

# DRAWING:



# PQ CURVE:



Specifications are subject to change without notice. Please visit our website at http://www.sofasco.com for update information.