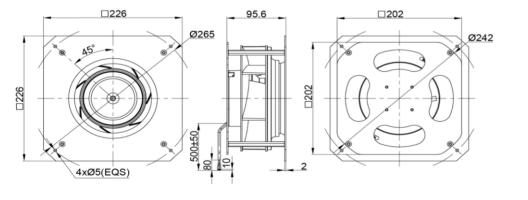

.

IP LEVEL IP44 (Special IP Rating On Request)



#### **SPECIFICATION**

| MODEL NO.         | RATED<br>VDC | OPERATED<br>VOLTAGE<br>(VDC) | SPEED<br>(RPM) | RATED<br>CURRENT<br>(A) | INPUT<br>POWER<br>(W) | Max.<br>M³/H | Air Flow<br>CFM | Max. Static<br>inch-H2O | Pressure<br>PA | Noise<br>Level<br>dB(A) |
|-------------------|--------------|------------------------------|----------------|-------------------------|-----------------------|--------------|-----------------|-------------------------|----------------|-------------------------|
| ECFK22695V48MB-PB | 48           | 36~57                        | 2950           | 1.20                    | 57.6                  | 620          | 364.87          | 1.89                    | 473            | 68                      |

## DRAWING:



# PQ CURVE:



Specifications are subject to change without notice. Please visit our website at http://www.sofasco.com for update information.