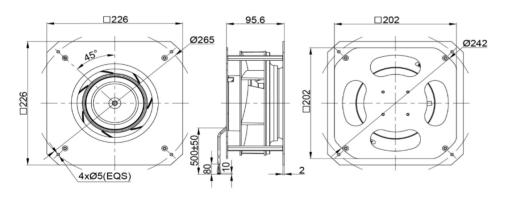

| IP44 (Special IP Rating On Request) |



## SPECIFICATION

| MODEL NO.         | RATED<br>VDC | OPERATED<br>Voltage<br>(VDC) | SPEED<br>(RPM) | RATED<br>CURRENT<br>(A) | INPUT<br>POWER<br>(W) | Max.<br>M³/H | Air Flow<br>CFM | Max. Static<br>inch-H2O | Pressure<br>PA | Noise<br>Level<br>dB(A) |
|-------------------|--------------|------------------------------|----------------|-------------------------|-----------------------|--------------|-----------------|-------------------------|----------------|-------------------------|
| ECFK22695V24MB-PB | 24           | 16~28                        | 2950           | 2.40                    | 57.6                  | 620          | 364.87          | 1.89                    | 473            | 68                      |

## DRAWING:



### PQ CURVE:



Specifications are subject to change without notice. Please visit our website at http://www.sofasco.com for update information.