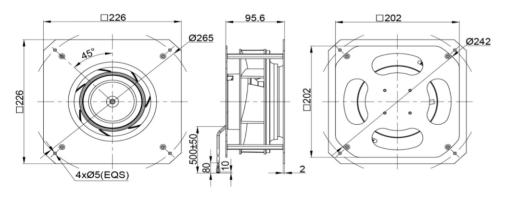

.

IP LEVEL IP44 (Special IP Rating On Request)



#### **SPECIFICATION**

| MODEL NO.         | RATED<br>VDC | OPERATED<br>VOLTAGE<br>(VDC) | SPEED<br>(RPM) | RATED<br>CURRENT<br>(A) | INPUT<br>POWER<br>(W) | Max.<br>M³/H | Air Flow<br>CFM | Max. Static<br>inch-H2O | Pressure<br>PA | Noise<br>Level<br>dB(A) |
|-------------------|--------------|------------------------------|----------------|-------------------------|-----------------------|--------------|-----------------|-------------------------|----------------|-------------------------|
| ECFK22695V24HB-PB | 24           | 16~28                        | 3300           | 3.40                    | 81.6                  | 560          | 329.56          | 2.51                    | 627            | 68                      |

## DRAWING:



## PQ CURVE:



Specifications are subject to change without notice. Please visit our website at http://www.sofasco.com for update information.