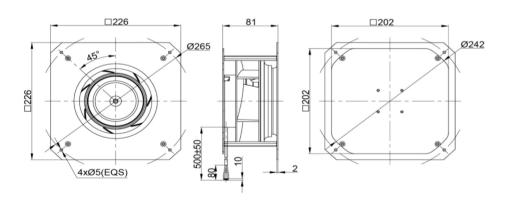

.

IP LEVEL IP44 (Special IP Rating On Request)



#### **SPECIFICATION**

| MODEL NO.         | RATED<br>VDC | OPERATED<br>VOLTAGE<br>(VDC) | SPEED<br>(RPM) | RATED<br>CURRENT<br>(A) | INPUT<br>POWER<br>(W) | Max.<br>M³/H | Air Flow<br>CFM | Max. Static<br>inch-H2O | Pressure<br>PA | Noise<br>Level<br>dB(A) |
|-------------------|--------------|------------------------------|----------------|-------------------------|-----------------------|--------------|-----------------|-------------------------|----------------|-------------------------|
| ECFK22681V48MB-PB | 48           | 36~57                        | 3900           | 1.50                    | 72                    | 695          | 409.01          | 2.55                    | 637            | 72                      |

## DRAWING:



# PQ CURVE:



Specifications are subject to change without notice. Please visit our website at http://www.sofasco.com for update information.