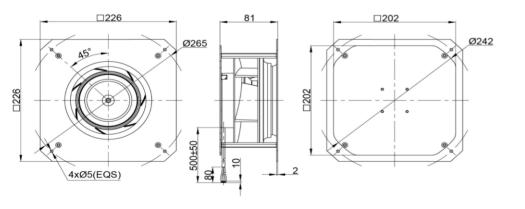

.

IP LEVEL IP44 (Special IP Rating On Request)



#### **SPECIFICATION**

| MODEL NO.         | RATED<br>VDC | OPERATED<br>VOLTAGE<br>(VDC) | SPEED<br>(RPM) | RATED<br>CURRENT<br>(A) | INPUT<br>POWER<br>(W) | Max.<br>M³/H | Air Flow<br>CFM | Max. Static<br>inch-H2O | Pressure<br>PA | Noise<br>Level<br>dB(A) |
|-------------------|--------------|------------------------------|----------------|-------------------------|-----------------------|--------------|-----------------|-------------------------|----------------|-------------------------|
| ECFK22681V48LB-PB | 48           | 36~57                        | 3100           | 0.80                    | 38.4                  | 565          | 332.50          | 1.61                    | 402            | 65                      |

## DRAWING:



# PQ CURVE:



Specifications are subject to change without notice. Please visit our website at http://www.sofasco.com for update information.