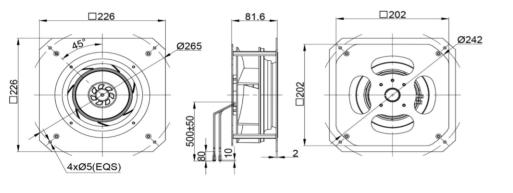

Yes.

IP LEVEL IP55 (Special IP Rating On Request)



#### **SPECIFICATION**

| MODEL NO.        | RATED<br>VAC | OPERATED<br>VOLTAGE<br>(VAC) | SPEED<br>(RPM) | RATED<br>CURRENT<br>(A) | INPUT<br>POWER<br>(W) | Max.<br>M³/H | Air Flow<br>CFM | Max. Static<br>inch-H2O | Pressure<br>PA | Noise<br>Level<br>dB(A) |
|------------------|--------------|------------------------------|----------------|-------------------------|-----------------------|--------------|-----------------|-------------------------|----------------|-------------------------|
| ECFK22681V2MB-PB | 230          | 184~270                      | 4050           | 0.60                    | 72                    | 710          | 417.84          | 2.20                    | 550            | 72                      |

## DRAWING:



# PQ CURVE:



Specifications are subject to change without notice. Please visit our website at http://www.sofasco.com for update information.