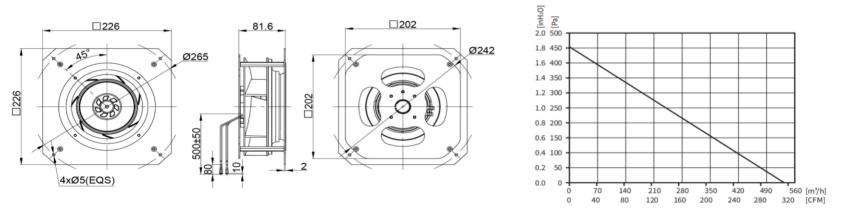

### DRAWING:

Specifications are subject to change without notice. Please visit our website at http://www.sofasco.com for update information.

#### PQ CURVE:

## SPECIFICATION

| MODEL NO.        | RATED<br>VAC | OPERATED<br>VOLTAGE<br>(VAC) | SPEED<br>(RPM) | RATED<br>CURRENT<br>(A) | INPUT<br>POWER<br>(W) | Мах.<br><b>М³/Н</b> | Air Flow<br>CFM | Max. Static<br>inch-H2O | Pressure<br>PA | Noise<br>Level<br>dB(A) |
|------------------|--------------|------------------------------|----------------|-------------------------|-----------------------|---------------------|-----------------|-------------------------|----------------|-------------------------|
| ECFK22681V2LB-PB | 230          | 184~270                      | 3200           | 0.30                    | 40                    | 535                 | 314.85          | 1.80                    | 451            | 65                      |