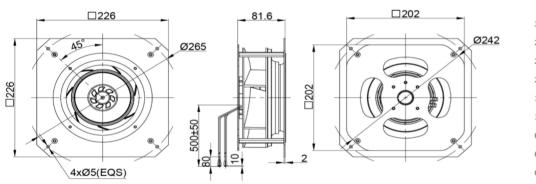

VEL               | IP55 (Special IP Rating On Request) |



# SPECIFICATION

| MODEL NO.        | RATED<br>VAC | OPERATED<br>VOLTAGE<br>(VAC) | SPEED<br>(RPM) | RATED<br>CURRENT<br>(A) | INPUT<br>POWER<br>(W) | Max.<br>M³/H | Air Flow<br>CFM | Max. Static<br>inch-H2O | Pressure<br>PA | Noise<br>Level<br>dB(A) |
|------------------|--------------|------------------------------|----------------|-------------------------|-----------------------|--------------|-----------------|-------------------------|----------------|-------------------------|
| ECFK22681V2HB-PB | 230          | 184~270                      | 4600           | 0.75                    | 110                   | 700          | 411.95          | 3.20                    | 800            | 74                      |

## DRAWING:



### PQ CURVE:



Specifications are subject to change without notice. Please visit our website at http://www.sofasco.com for update information.