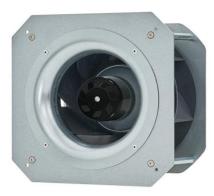

# 175mm BACKWARDCURVED CENTRIFUGAL FANS WITH SUPPORT BRACKET

#### **INFORMATION**

| IMPELLER:              | PA66+GF                             |
|------------------------|-------------------------------------|
| BLADE NO.:             | 7 BLADES                            |
| BEARING:               | NMB BALL BEARING                    |
| LEAD WIRES             | AC (AWG20#), DC (AWG24#)            |
| INSULATION :           | CLASS B                             |
| OPERATING TEMPERATURE: | -25℃ to 60℃                         |
| SPEED CONTROL          | CONTROL INPUT 0~10VDC / PWM         |
| LIFE EXPECTANCE        | 50,000 Hours at At 40°C             |
| SIGNAL OUTPUT          | FG (Frequency Generator)            |
| RoHS COMPLIANCE        | Yes.                                |
| IP LEVEL               | IP55 (Special IP Rating On Request) |