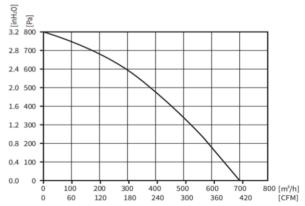

### PQ CURVE:

Specifications are subject to change without notice. Please visit our website at http://www.sofasco.com for update information.

# SPECIFICATION

| MODEL NO.        | RATED<br>VAC | OPERATED<br>VOLTAGE<br>(VAC) | SPEED<br>(RPM) | RATED<br>CURRENT<br>(A) | INPUT<br>POWER<br>(W) | Max.<br>M³/H | Air Flow<br>CFM | Max. Static<br>inch-H2O | Pressure<br>PA | Noise<br>Level<br>dB(A) |
|------------------|--------------|------------------------------|----------------|-------------------------|-----------------------|--------------|-----------------|-------------------------|----------------|-------------------------|
| ECFK22681V2HB-PB | 230          | 184~270                      | 4600           | 0.75                    | 110                   | 700          | 411.95          | 3.20                    | 800            | 74                      |