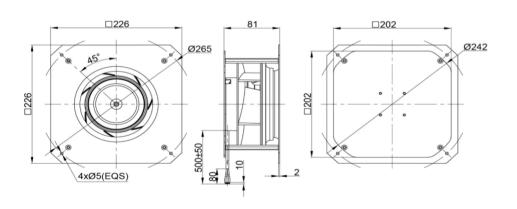

ency Generator)

ROHS COMPLIANCE Yes.

IP LEVEL IP44 (Special IP Rating On Request)



#### **SPECIFICATION**

| MODEL NO.         | RATED<br>VDC | OPERATED<br>VOLTAGE<br>(VDC) | SPEED<br>(RPM) | RATED<br>CURRENT<br>(A) | INPUT<br>POWER<br>(W) | Max.<br>M³/H | Air Flow<br>CFM | Max. Static | Pressure<br>PA | Noise<br>Level<br>dB(A) |
|-------------------|--------------|------------------------------|----------------|-------------------------|-----------------------|--------------|-----------------|-------------|----------------|-------------------------|
| ECFK22681V24MB-PB | 24           | 16~28                        | 3900           | 3.00                    | 72                    | 695          | 409.01          | 2.55        | 637            | 72                      |

## DRAWING:



# PQ CURVE:



Specifications are subject to change without notice. Please visit our website at http://www.sofasco.com for update information.