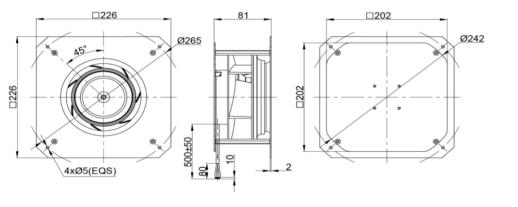

.

IP LEVEL IP44 (Special IP Rating On Request)



#### **SPECIFICATION**

| MODEL NO.         | RATED<br>VDC | OPERATED<br>VOLTAGE<br>(VDC) | SPEED<br>(RPM) | RATED<br>CURRENT<br>(A) | INPUT<br>POWER<br>(W) | Max.<br>M³/H | Air Flow<br>CFM | Max. Static<br>inch-H2O | Pressure<br>PA | Noise<br>Level<br>dB(A) |
|-------------------|--------------|------------------------------|----------------|-------------------------|-----------------------|--------------|-----------------|-------------------------|----------------|-------------------------|
| ECFK22681V24LB-PB | 24           | 16~28                        | 3900           | 3.00                    | 72                    | 695          | 409.01          | 2.55                    | 637            | 72                      |

## DRAWING:



# PQ CURVE:



Specifications are subject to change without notice. Please visit our website at http://www.sofasco.com for update information.