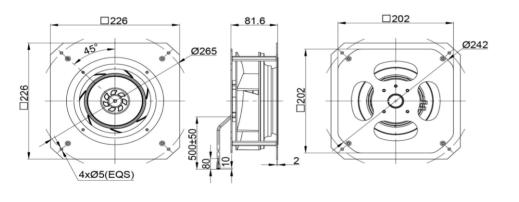

.

IP LEVEL IP55 (Special IP Rating On Request)



#### **SPECIFICATION**

| MODEL NO.         | RATED<br>VDC | OPERATED<br>VOLTAGE<br>(VDC) | SPEED<br>(RPM) | RATED<br>CURRENT<br>(A) | INPUT<br>POWER<br>(W) | Max.<br>M³/H | Air Flow<br>CFM | Max. Static<br>inch-H2O | Pressure<br>PA | Noise<br>Level<br>dB(A) |
|-------------------|--------------|------------------------------|----------------|-------------------------|-----------------------|--------------|-----------------|-------------------------|----------------|-------------------------|
| ECFK22681V24HB-PB | 24           | 16~28                        | 4300           | 3.60                    | 85                    | 750          | 441.38          | 2.60                    | 650            | 72                      |

## DRAWING:



# PQ CURVE:



Specifications are subject to change without notice. Please visit our website at http://www.sofasco.com for update information.