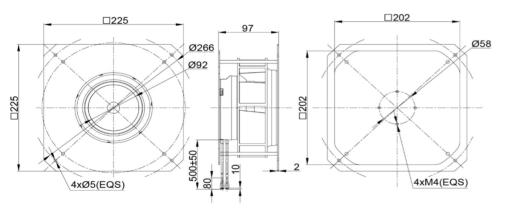

equency Generator)

ROHS COMPLIANCE Yes.

IP LEVEL IP44 (Special IP Rating On Request)



#### **SPECIFICATION**

| MODEL NO.        | RATED<br>VAC | OPERATED<br>VOLTAGE<br>(VAC) | SPEED<br>(RPM) | RATED<br>CURRENT<br>(A) | INPUT<br>POWER<br>(W) | Max.<br>M³/H | Air Flow<br>CFM | Max. Static | Pressure<br>PA | Noise<br>Level<br>dB(A) |
|------------------|--------------|------------------------------|----------------|-------------------------|-----------------------|--------------|-----------------|-------------|----------------|-------------------------|
| ECFK22597V2MB-PB | 230          | 184~270                      | 3570           | 0.70                    | 93                    | 795          | 467.86          | 2.74        | 686            | 72                      |

## DRAWING:



# PQ CURVE:



Specifications are subject to change without notice. Please visit our website at http://www.sofasco.com for update information.